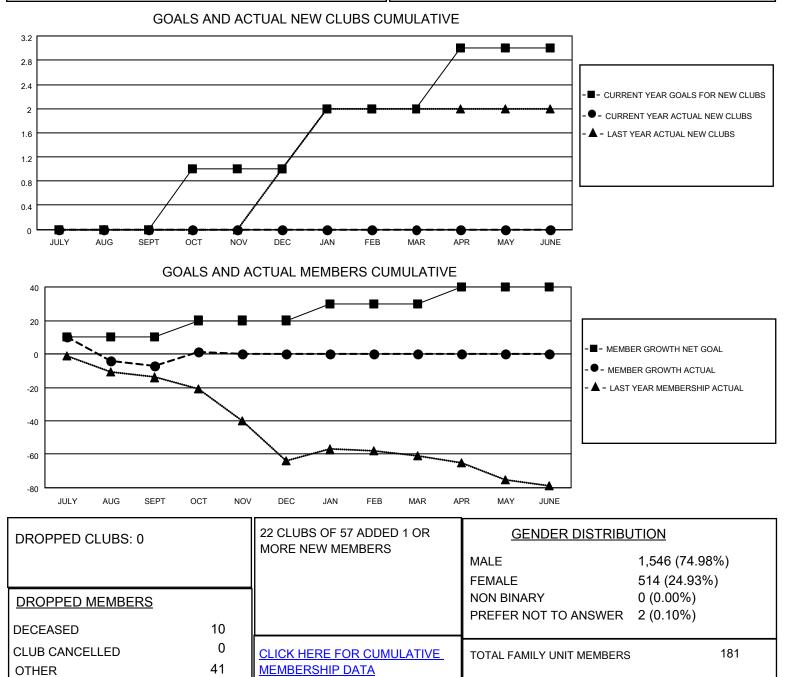

## LOCATION ILLINOIS

District 1 J

Results as of: 10/31/2021

| Clubs                 |               |           |               | Members               |                         |                         |                                                    |
|-----------------------|---------------|-----------|---------------|-----------------------|-------------------------|-------------------------|----------------------------------------------------|
| RESULTS FOR 2021-2022 |               |           |               | RESULTS FOR 2021-2022 |                         |                         |                                                    |
| QUARTER               | NEW CLUB GOAL | NEW CLUBS | DROPPED CLUBS | QUARTER               | MBER GROWTH NET<br>GOAL | MEMBER GROWTH<br>ACTUAL | DROPPED<br>MEMBERS ACTUAL<br>(including transfers) |
| JULY/AUG/SEPT         | 0             | 0         | 0             | JULY/AUG/SEPT         | 10                      | 36                      | 39                                                 |
| OCT/NOV/DEC           | 1             | 0         | 0             | OCT/NOV/DEC           | 10                      | 22                      | 12                                                 |
| JAN/FEB/MAR           | 1             | 0         | 0             | JAN/FEB/MAR           | 10                      | 0                       | 0                                                  |
| APR/MAY/JUNE          | 1             | 0         | 0             | APR/MAY/JUNE          | 10                      | 0                       | 0                                                  |